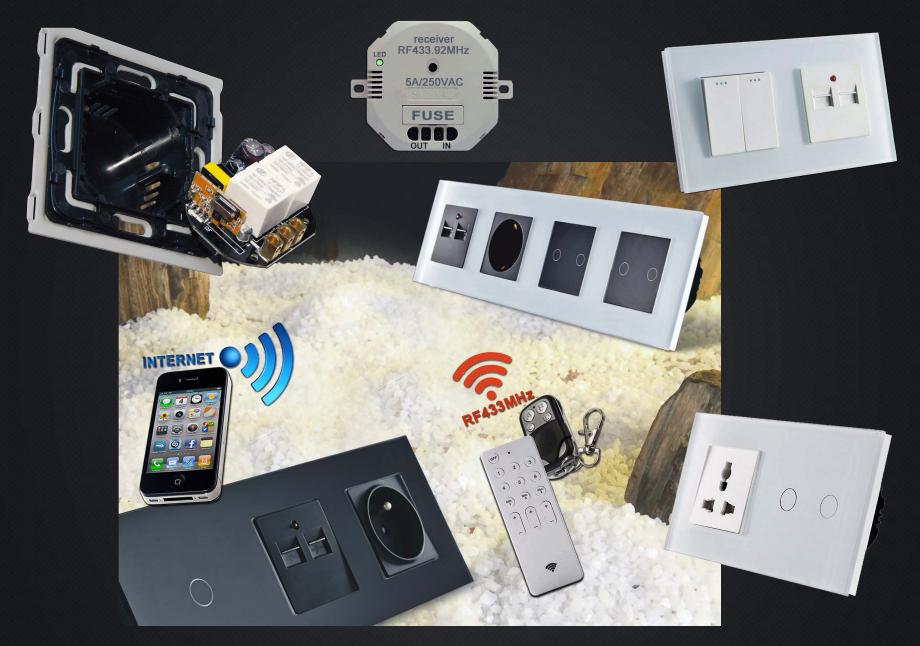

# It is time to change our old style wired switch !!!

switch

The birth of wireless remote
433MHz switch changed the
traditional way.
Completely get rid of wires ...
internet controlled by smart phone

Modular Structure

#### Materials We Use

Remote Touch Switch - Single Live Line - self powered

Changeable

Water Proof, can be used in bathroom