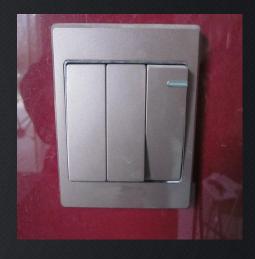

# It is time to change our old style wired switch !!!

switch

The birth of wireless remote
433MHz switch changed the
traditional way.
Completely get rid of wires ...
internet controlled by smart phone

Modular Structure

#### Materials We Use

Remote Touch Switch - Single Live Line - self powered

Changeable

Water Proof, can be used in bathroom