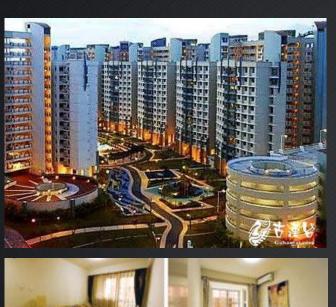

tyle wired switch !!!















switch





The birth of wireless remote
433MHz switch changed the
traditional way.
Completely get rid of wires ...
internet controlled by smart phone







Modular Structure

#### Materials We Use



Remote Touch Switch - Single Live Line - self powered

















Changeable





Water Proof, can be used in bathroom

#### **Less Cost**

In a 50 floors building, if use all kinetic energy switch, can save 27km wire, 2.5 tons PVC tube, reduce 6 tons CO2 release.

#### **Big Save**

Lighting system cost reduce 30%
Construction speed up 40%



## **Wide Applications**







- Home
- Office
- Hotel
- Supermarket
- Factory
- Hospital
- Ancient buildings
- Hazard locations
- Public buildings
- others...













## Marketing

#### Sample Projects









Singapore (public housing)

# Energy Acquisition, lights your world!

Thanks!