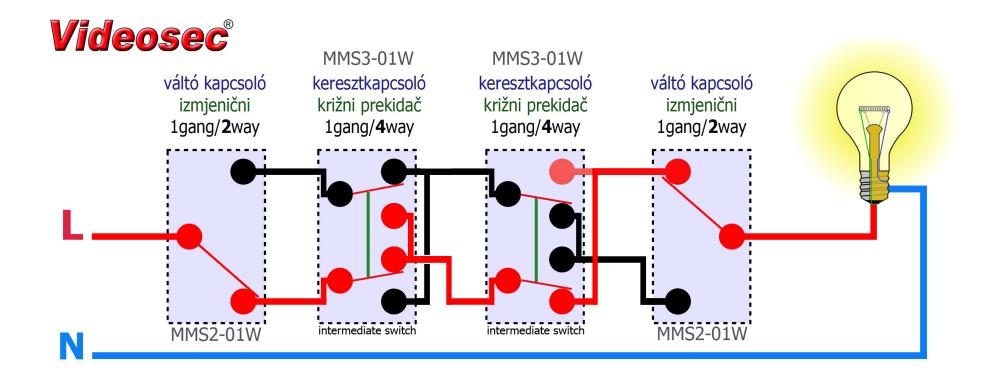

# It is time to change our old style wired switch !!!

switch

The birth of wireless remote
433MHz switch changed the
traditional way.
Completely get rid of wires ...
internet controlled by smart phone

Modular Structure