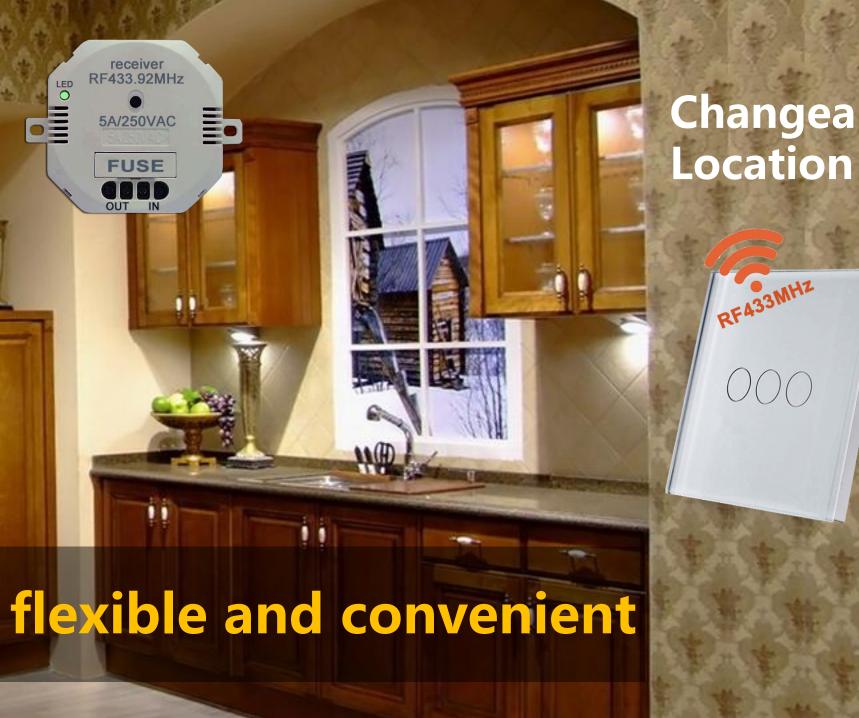

#### Materials We Use

Remote Touch Switch - Single Live Line - self powered

Changeable

Water Proof, can be used in bathroom