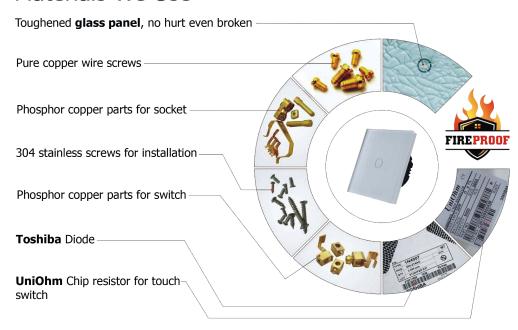

#### Materials We Use

Remote Touch Switch - Single Live Line - self powered

Changeable

Water Proof, can be used in bathroom