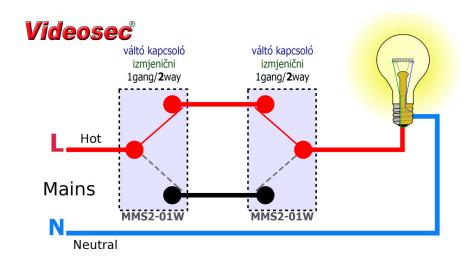

# It is time to change our old style wired switch !!!

switch

The birth of wireless remote
433MHz switch changed the
traditional way.
Completely get rid of wires ...
internet controlled by smart phone

Modular Structure