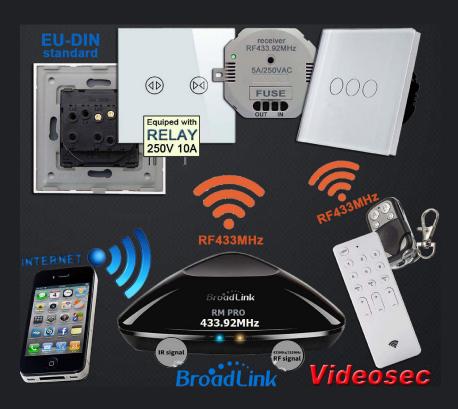

# It is time to change our old style wired switch !!!

switch

The birth of wireless remote
433MHz switch changed the
traditional way.
Completely get rid of wires ...
internet controlled by smart phone

Modular Structure