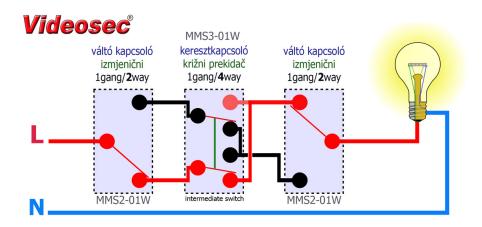

# It is time to change our old style wired switch !!!

switch

The birth of wireless remote
433MHz switch changed the
traditional way.
Completely get rid of wires ...
internet controlled by smart phone

Modular Structure