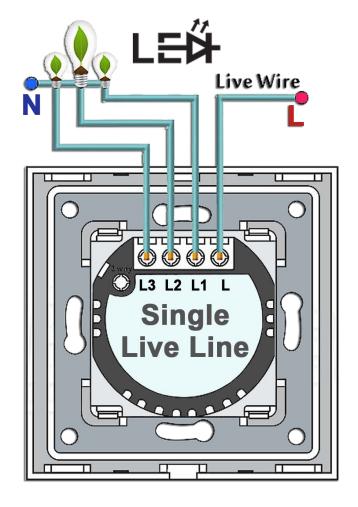

#### Materials We Use

Remote Touch Switch - Single Live Line - self powered

Changeable

Water Proof, can be used in bathroom