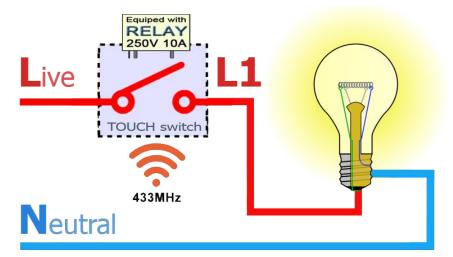

# It is time to change our old style wired switch !!!

switch

The birth of wireless remote
433MHz switch changed the
traditional way.
Completely get rid of wires ...
internet controlled by smart phone

Modular Structure

#### Materials We Use

Remote Touch Switch - Single Live Line - self powered

Changeable

Water Proof, can be used in bathroom