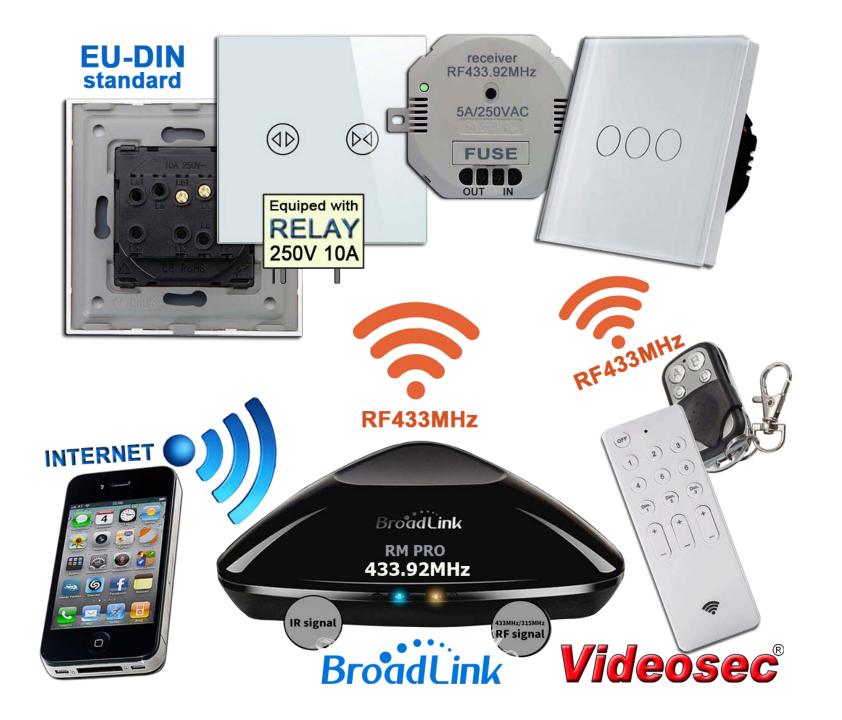

# It is time to change our old style wired switch !!!

switch

The birth of wireless remote
433MHz switch changed the
traditional way.
Completely get rid of wires ...
internet controlled by smart phone

Modular Structure